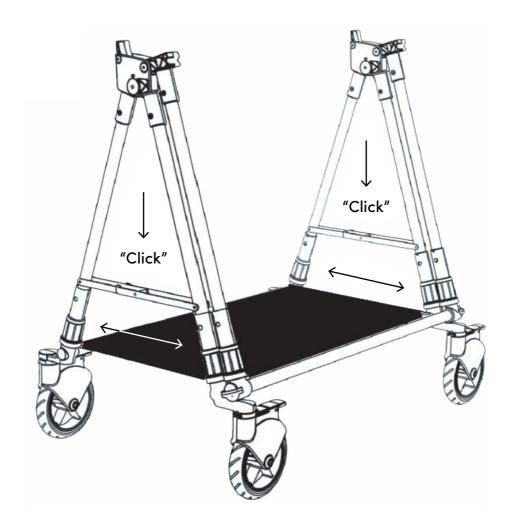

Open velcro on handles and put one handle on each side.

Open the legs one by one and remove the carton protection on middle joint.

10

Slide legs open and push hinges down to "click".

Soopl®

11

Open hanging tube and fixate middle joint to "click".