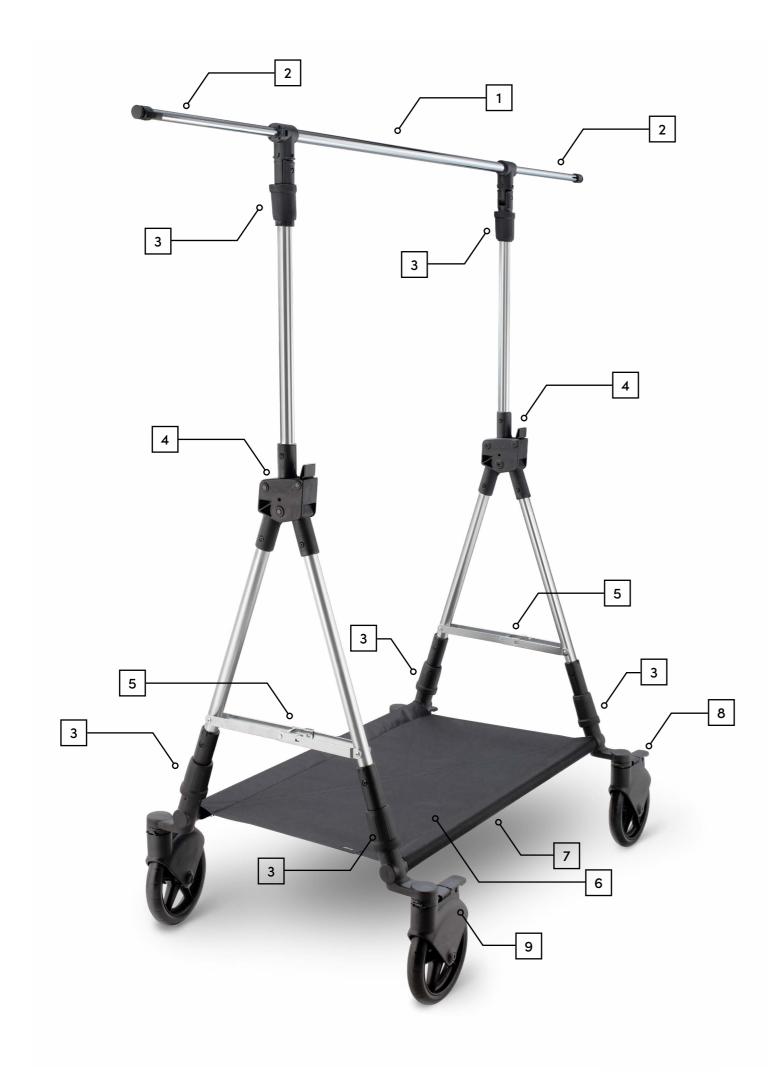

### PARTS OVERVIEW

- 1. hanging tube
- 2. expandable tubes
- 3. covers
- 4. middle joint fasteners
- 5. shore
- 6. basenet
- 7. tubes between wheels
- 8. brake pedal
- 9. wheel case