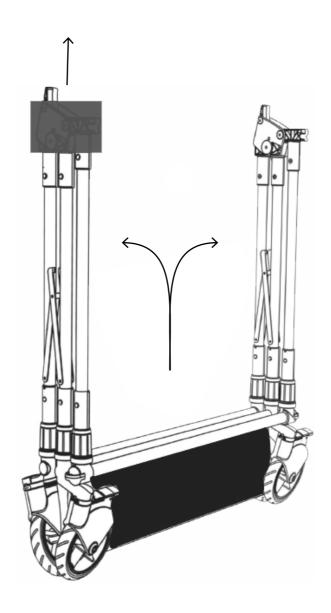

Open velcro on handles and put one handle on each side.

Open the legs one by one and remove the carton protection on middle joint.

10

Slide legs open and push hinges down to "click".

Soopl®

11

Open hanging tube and fixate middle joint to "click".

Soopl®

12

Make sure all six covers are closed firmly before using the Soopl Fashion Trolley.