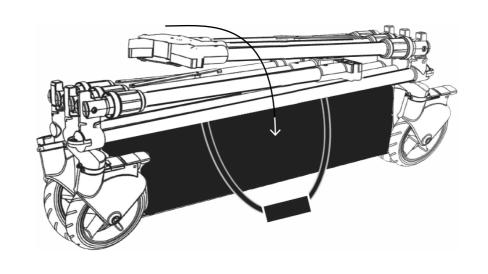

Open velcro on handles and put one handle on each side.

Open the legs one by one and remove the carton protection on middle joint.

10

Slide legs open and push hinges down to "click".

Soopl®

11

Open hanging tube and fixate middle joint to "click".