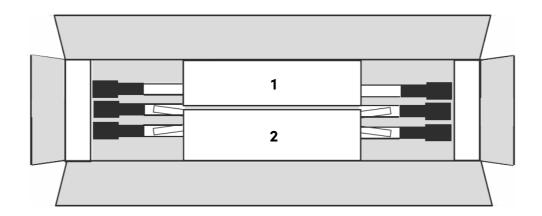

For best maintenance please store it in a safe place. This manual is only valid for the Soopl Fashion Trolley. The hanging tube (1) can carry up to 50kg max. of clothing. The extendable tubes (2) can carry up to 10kg max. of clothing. The bottom net (6) is there to optimize stability of the Soopl Fashion Trolley and protect your clothing. Do not place any weight on the bottom net.