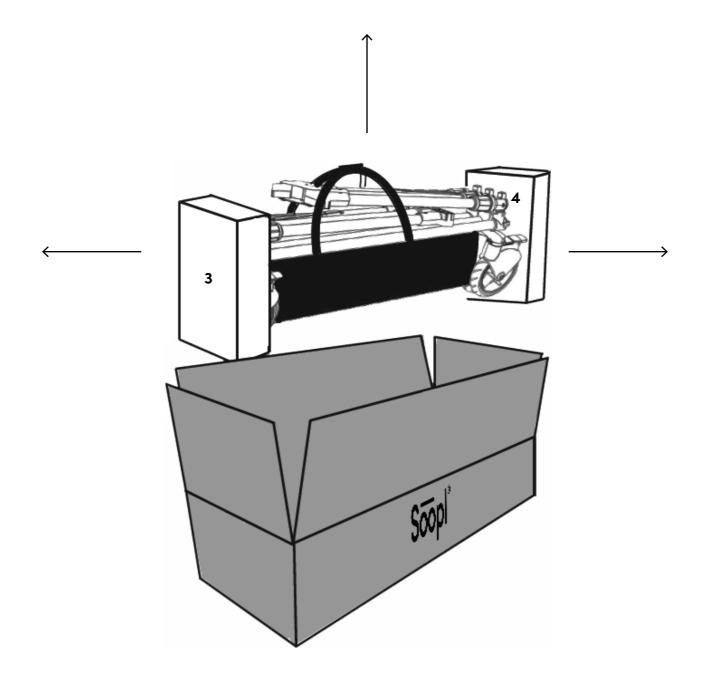

5

Do not expose the Soopl Fashion Trolley to extreme temperatures or conditions, as it could loose color or shape.

6

Break away foam part 1 and 2.

 $S\overline{oo}pl^{\circ}$ 

Take your Soopl Fashion Trolley by its carrying handles and remove polystyrene foam parts 3 and 4.