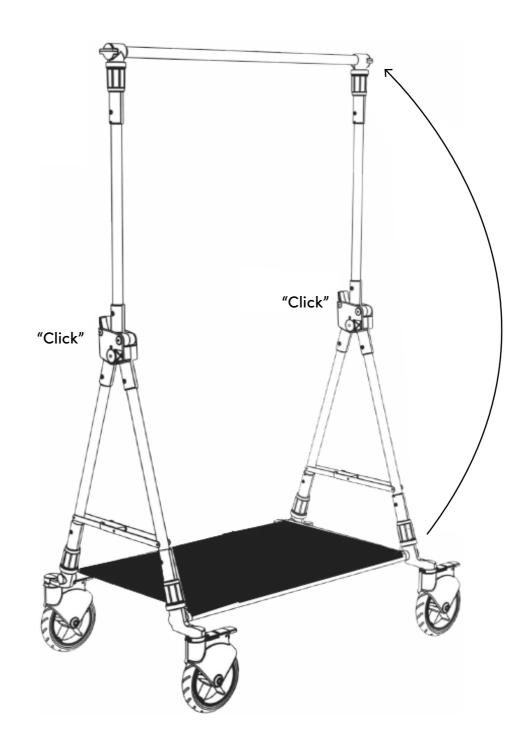

Open velcro on handles and put one handle on each side.

Open the legs one by one and remove the carton protection on middle joint.

10

Slide legs open and push hinges down to "click".

Soopl®

11

Open hanging tube and fixate middle joint to "click".