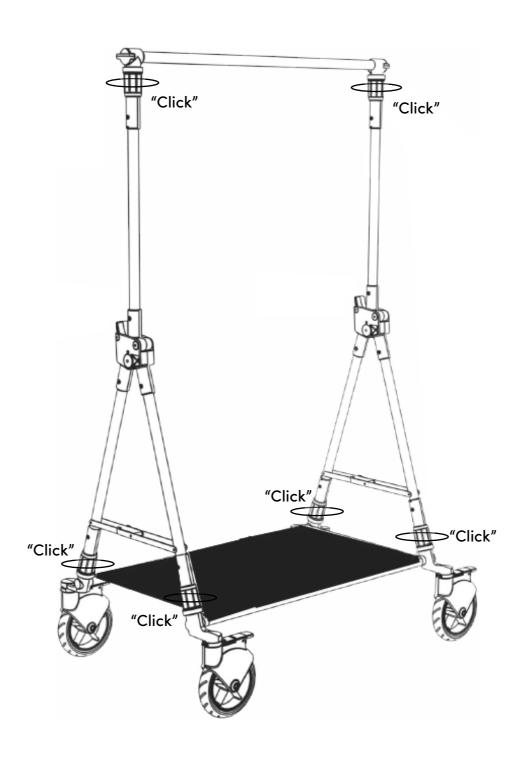

Soopl®

12

Make sure all six covers are closed firmly before using the Soopl Fashion Trolley.